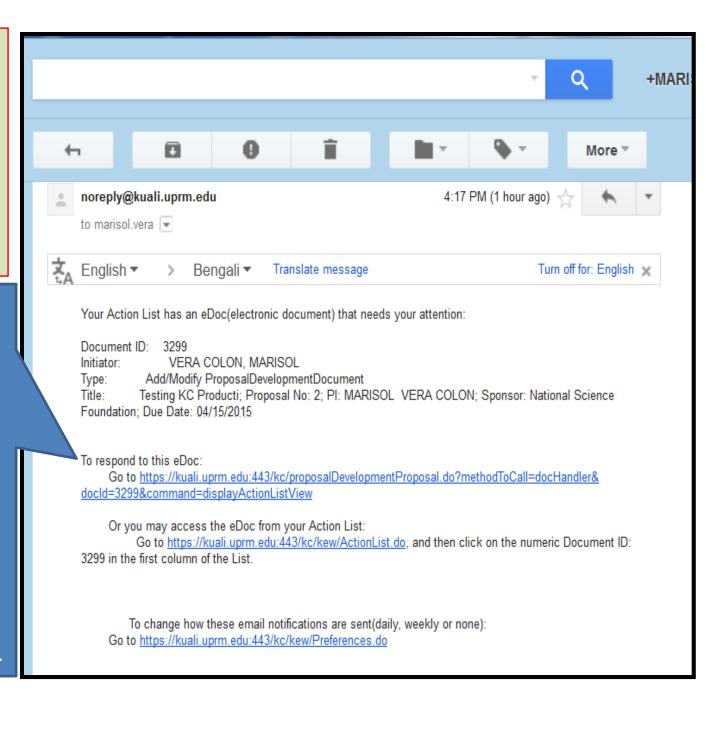

# <u>**Two ways</u>** to access KC to complete the approval process</u>

1. Respond via the email generated via KC which has direct links to the proposal of interest.

To respond to this eDoc: Go to <u>https://kuali.uprm.edu:443/kc/proposalDevelopmentProposal.do?methodToCall=docHandler&</u> <u>docId=3299&command=displayActionListView</u>

Or you may access the eDoc from your Action List: Go to <u>https://kuali.uprm.edu:443/kc/kew/ActionList.do</u>, and then click on the numeric Document ID: 3299 in the first column of the List.

2. Enter Kuali Coeus and search the Action List, to access the proposal pending action.