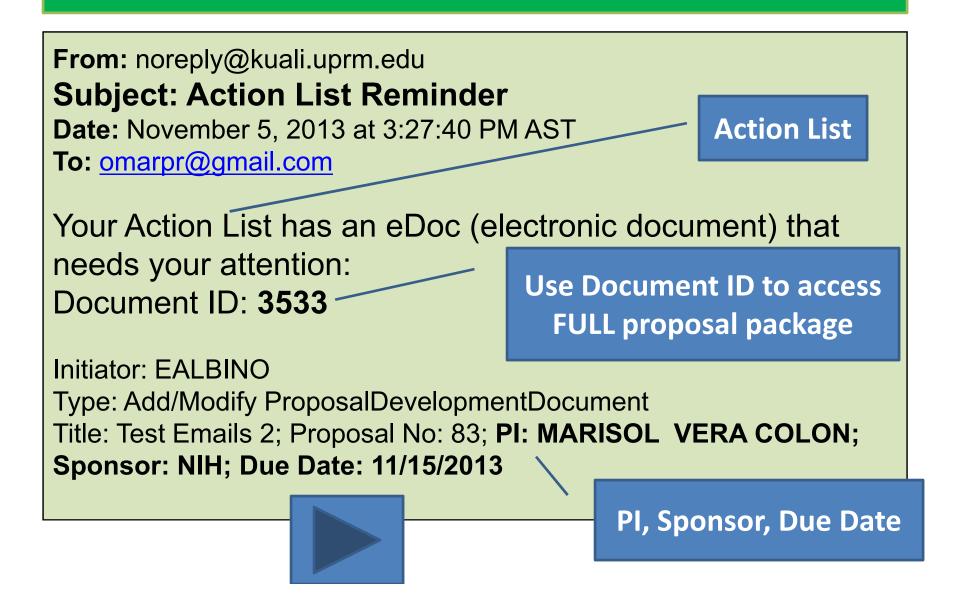

# <u>**Two ways</u>** to access KC to complete the approval process</u>

1. Respond via the email generated via KC which has direct links to the proposal of interest.

To respond to this eDoc: Go to <u>https://kuali.uprm.edu:443/kc/proposalDevelopmentProposal.do?methodToCall=docHandler&</u> <u>docId=3299&command=displayActionListView</u>

#### **Option 1: Approver receives email**

Example of an email received by approver upon submission of proposal by PI

Email provides links to access the KC Action List directly. Recommendation:

- Go to Questions section for Institutional Commitment information
- Proceed to Approve, Disapprove or Send for Revision.